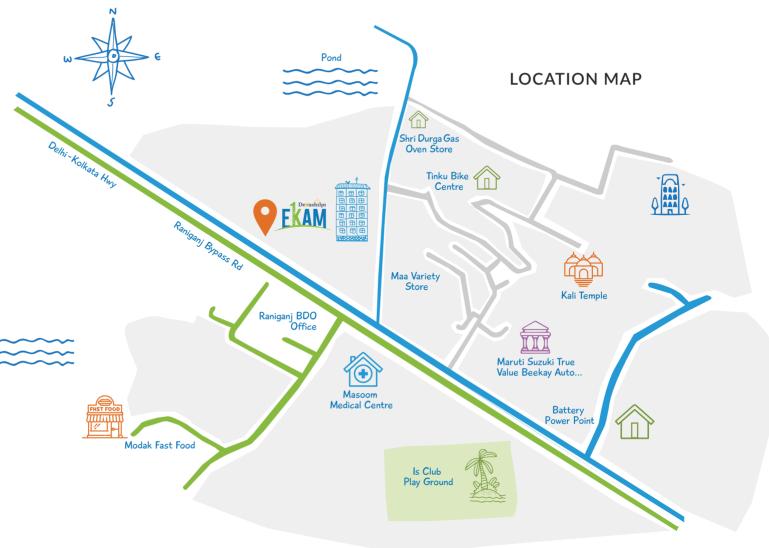

#### Site Address

Ranisayer More, Besides Petrol Pump NH-2, Service Road, Ranisayer 713 358